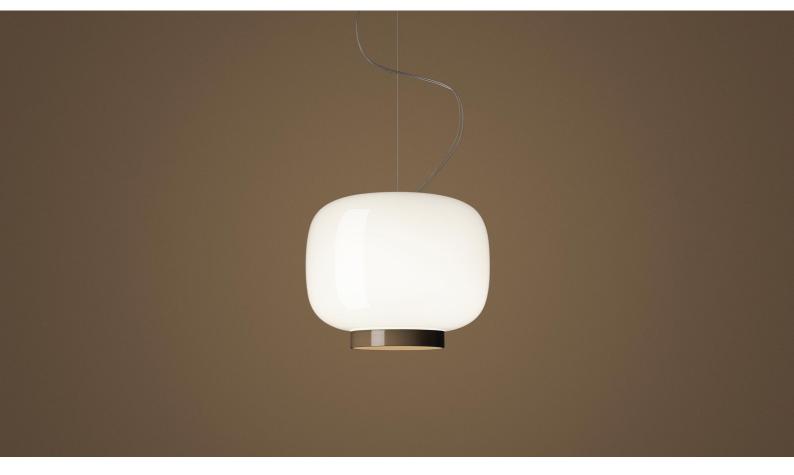

#### DESCRIPTION

Chouchin is a Japanese word meaning those traditional symbolic paper and bamboo lanterns typically used as light and bright signs outside restaurants and bars, or as lucky charms outside homes. Simple and stylish, Chouchin teams unique craft-based expertise with a modern and strikingly simple style. The Chouchin family comprises 3 models with a coloured matt glass body. Beside the first version a new one is born: Chouchin reverse. The shapes are the same but the colours have been inverted; the diffuser is now white while the collar stays the same colour as the previous shape. It is not just about a new colour, but rather a new light, a new use even. Indeed, Chouchin reverse, thanks to the pale blown glass diffuser, not only directs light downwards – like the original Chouchin - but it also diffuses a brilliant, flowing and emotional light into its surroundings.

MATERIALS

Lacquered blow glass

COLORS

White/Grey

technical details

Suspension lamp with diffused and direct down light. The hand-blown cased glass diffuser is plain liquid coated with a glossy finish. Injection moulded transparent polycarbonate diffuser support, stainless steel suspension cable and transparent electrical cable. Ceiling rose with galvanised metal bracket and glossy white batch-dyed ABS cover. Canopy decentralisation kit - multiple canopy available (up to 6 suspension lamps).