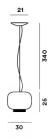

MATERIALS

Lacquered blow glass

COLORS

White/Grey

technical details

Suspension lamp with diffused and direct down light. The hand-blown cased glass diffuser is plain liquid coated with a glossy finish. Injection moulded transparent polycarbonate diffuser support, stainless steel suspension cable and transparent electrical cable. Ceiling rose with galvanised metal bracket and glossy white batch-dyed ABS cover. Canopy decentralisation kit - multiple canopy available (up to 6 suspension lamps).

#### **Chouchin Reverse 3**

SCHEMATIC & LIGHT EMISSION

MATERIAL

Lacquered blow glass

COLORS

ACCESSORIES

Round multiple canopy Linear multiple canopy 90 cm Linear multiple canopy 135 cm Kit B Kit F Kit M

LIGHT SOURCE

#### Chouchin Reverse 3 LED

SCHEMATIC & LIGHT EMISSION

MATERIAL

Lacquered blow glass

COLORS

ACCESSORIES

Kit B

LIGHT SOURCE