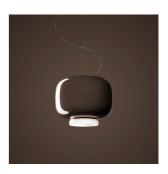

#### DESCRIPTION

Chouchin is a Japanese word meaning those traditional symbolic paper and bamboo lanterns typically used as light and bright signs outside restaurants and bars, or as lucky charms outside homes. Simple and stylish, Chouchin teams unique craft-based expertise with a modern and strikingly simple style. The Chouchin family comprises 3 models with a coloured matt glass body. Beside the first version a new one is born: Chouchin reverse. The shapes are the same but the colours have been inverted; the diffuser is now white while the collar stays the same colour as the previous shape. It is not just about a new colour, but rather a new light, a new use even. Indeed, Chouchin reverse, thanks to the pale blown glass diffuser, not only directs light downwards – like the original Chouchin - but it also diffuses a brilliant, flowing and emotional light into its surroundings.

MATERIALS

Lacquered blow glass

COLORS

White/Grey

technical details

Suspension lamp with diffused and direct down light. The hand-blown cased glass diffuser is plain liquid coated with a glossy finish. Injection moulded transparent polycarbonate diffuser support, stainless steel suspension cable and transparent electrical cable. Ceiling rose with galvanised metal bracket and glossy white batch-dyed ABS cover. Canopy decentralisation kit - multiple canopy available (up to 6 suspension lamps).

Examples of this philosophy include the Binic table lamp, a small, friendly household spotlight, and the Chouchin family of lamps, with simple, familiar and complementary shapes and colours.

**Chouchin Reverse 1** 

Chouchin 1

Chouchin 3

**Chouchin Reverse 2**