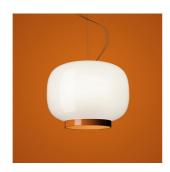

#### DESCRIPTION

Chouchin is a Japanese word meaning those traditional symbolic paper and bamboo lanterns typically used as light and bright signs outside restaurants and bars, or as lucky charms outside homes. Simple and stylish, Chouchin teams unique craft-based expertise with a modern and strikingly simple style. The Chouchin family comprises 3 models with a coloured matt glass body. Beside the first version a new one is born: Chouchin reverse. The shapes are the same but the colours have been inverted; the diffuser is now white while the collar stays the same colour as the previous shape. It is not just about a new colour, but rather a new light, a new use even. Indeed, Chouchin reverse, thanks to the pale blown glass diffuser, not only directs light downwards – like the original Chouchin - but it also diffuses a brilliant, flowing and emotional light into its surroundings.

Chouchin 1

Chouchin 3

**Chouchin Reverse 2**