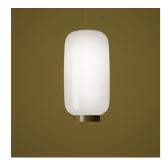

#### DESCRIPTION

Chouchin is a Japanese word meaning those traditional symbolic paper and bamboo lanterns typically used as light and bright signs outside restaurants and bars, or as lucky charms outside homes. Simple and stylish, Chouchin teams unique craft-based expertise with a modern and strikingly simple style. The Chouchin family comprises 3 models with a coloured matt glass body. Beside the first version a new one is born: Chouchin reverse. The shapes are the same but the colours have been inverted; the diffuser is now white while the collar stays the same colour as the previous shape. It is not just about a new colour, but rather a new light, a new use even. Indeed, Chouchin reverse, thanks to the pale blown glass diffuser, not only directs light downwards – like the original Chouchin - but it also diffuses a brilliant, flowing and emotional light into its surroundings.

MATERIALS

Lacquered blow glass

COLORS

White/Grey

technical details

Suspension lamp with diffused and direct down light. The hand-blown cased glass diffuser is plain liquid coated with a glossy finish. Injection moulded transparent polycarbonate diffuser support, stainless steel suspension cable and transparent electrical cable. Ceiling rose with galvanised metal bracket and glossy white batch-dyed ABS cover. Canopy decentralisation kit - multiple canopy available (up to 6 suspension lamps).

Examples of this philosophy include the Binic table lamp, a small, friendly household spotlight, and the Chouchin family of lamps, with simple, familiar and complementary shapes and colours.

**Chouchin Reverse 1** 

Chouchin 1

Chouchin 3

**Chouchin Reverse 2**