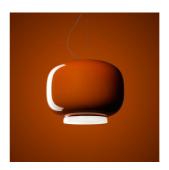

#### DESCRIPTION

Chouchin is a Japanese word meaning those traditional symbolic paper and bamboo lanterns typically used as light and bright signs outside restaurants and bars, or as lucky charms outside homes. Simple and stylish, Chouchin teams unique craft-based expertise with a modern and strikingly simple style. The Chouchin family comprises 3 models with a coloured matt glass body. Beside the first version a new one is born: Chouchin reverse. The shapes are the same but the colours have been inverted; the diffuser is now white while the collar stays the same colour as the previous shape. It is not just about a new colour, but rather a new light, a new use even. Indeed, Chouchin reverse, thanks to the pale blown glass diffuser, not only directs light downwards – like the original Chouchin - but it also diffuses a brilliant, flowing and emotional light into its surroundings.

Chouchin 1

Chouchin 3

**Chouchin Reverse 2**