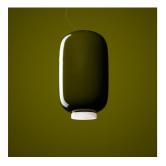

#### DESCRIPTION

Chouchin is a Japanese word meaning those traditional symbolic paper and bamboo lanterns typically used as light and bright signs outside restaurants and bars, or as lucky charms outside homes. Simple and stylish, Chouchin teams unique craft-based expertise with a modern and strikingly simple style. The Chouchin family comprises 3 models with a coloured matt glass body. Beside the first version a new one is born: Chouchin reverse. The shapes are the same but the colours have been inverted; the diffuser is now white while the collar stays the same colour as the previous shape. It is not just about a new colour, but rather a new light, a new use even. Indeed, Chouchin reverse, thanks to the pale blown glass diffuser, not only directs light downwards – like the original Chouchin - but it also diffuses a brilliant, flowing and emotional light into its surroundings.

Examples of this philosophy include the Binic table lamp, a small, friendly household spotlight, and the Chouchin family of lamps, with simple, familiar and complementary shapes and colours.

**Chouchin Reverse 1** 