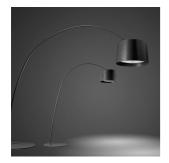

## DESCRIPTION

The elastic and coloured graphic appeal of Twiggy is an unmistakable sign in space, an exemplary marriage between the designer's eclectic creativity and Foscarini's research in the field of materials and technologies. Suspended on a detachable rod made of composite material, flexible like a fishing rod, heightadjustable using a system of counterweights, Twiggy is a simple and genius idea, which has become an Foscarini icon and awarded outstanding success among both the public and the critics. The diffuser guarantees direct lighting in the area underneath the lamp and - thanks to the transparency of the upper protection disk- diffuses a cosy ambient light. This lighting emotion is also vouched by Led version – affording high energy efficiency levels and durability completely re-engineered in terms of lighting technology especially to ensure the same intensity, diffusion and temperature as the light produced by the original version.

#### COLORS

Black, Greige, Indigo, Crimson, White, Be Colour! 01, Be Colour! 02, Be Colour! 03, Be Colour! 04 technical details

Floor lamp with direct and indirect light. Diffuser and rod made of fibreglass—based composite material and liquid coated. Translucent polycarbonate upper diffuser disc, PMMA lower diffuser disc with polyprismatic internal surface. Epoxy powder coated metal round base. Supplied with 4 counter—weights to be inserted in the purpose—provided seat above the diffuser to adjust its height. For LED version the circuit boards were purpose—designed by Foscarini, to achieve a superior level of color rendering (CRI) and retaining the same colour temperature as a halogen light source (Kelvin). The two LED circuit boards are installed on an aluminium disc that acts as a dissipator, and the upper board is protected by a small PMMA disc. Additional arc—extending rods available upon request; the black cable is fitted with a dimmer which can be used both to adjust the level of luminous intensity gradually or as the ON/OFF switch.