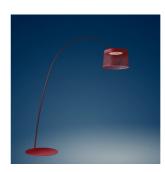

## DESCRIPTION

The elastic and coloured graphic appeal of Twiggy is an unmistakable sign in space, an exemplary marriage between the designer's eclectic creativity and Foscarini's research in the field of materials and technologies. Suspended on a detachable rod made of composite material, flexible like a fishing rod, heightadjustable using a system of counterweights, Twiggy is a simple and genius idea, which has become an Foscarini icon and awarded outstanding success among both the public and the critics. The diffuser guarantees direct lighting in the area underneath the lamp and - thanks to the transparency of the upper protection disk- diffuses a cosy ambient light. This lighting emotion is also vouched by Led version – affording high energy efficiency levels and durability completely re-engineered in terms of lighting technology especially to ensure the same intensity, diffusion and temperature as the light produced by the original version.

#### COLORS

Black, Greige, Indigo, Crimson, White, Be Colour! 01, Be Colour! 02, Be Colour! 03, Be Colour! 04 technical details

Floor lamp with direct and indirect light. Diffuser and rod made of fibreglass—based composite material and liquid coated. Translucent polycarbonate upper diffuser disc, PMMA lower diffuser disc with polyprismatic internal surface. Epoxy powder coated metal round base. Supplied with 4 counter—weights to be inserted in the purpose—provided seat above the diffuser to adjust its height. For LED version the circuit boards were purpose—designed by Foscarini, to achieve a superior level of color rendering (CRI) and retaining the same colour temperature as a halogen light source (Kelvin). The two LED circuit boards are installed on an aluminium disc that acts as a dissipator, and the upper board is protected by a small PMMA disc. Additional arc—extending rods available upon request; the black cable is fitted with a dimmer which can be used both to adjust the level of luminous intensity gradually or as the ON/OFF switch.