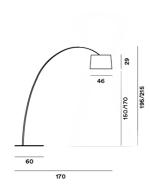

#### COLORS

Black, Greige, Indigo, Crimson, White, Be Colour! 01, Be Colour! 02, Be Colour! 03, Be Colour! 04 technical details

Floor lamp with direct and indirect light. Diffuser and rod made of fibreglass—based composite material and liquid coated. Translucent polycarbonate upper diffuser disc, PMMA lower diffuser disc with polyprismatic internal surface. Epoxy powder coated metal round base. Supplied with 4 counter—weights to be inserted in the purpose—provided seat above the diffuser to adjust its height. For LED version the circuit boards were purpose—designed by Foscarini, to achieve a superior level of color rendering (CRI) and retaining the same colour temperature as a halogen light source (Kelvin). The two LED circuit boards are installed on an aluminium disc that acts as a dissipator, and the upper board is protected by a small PMMA disc. Additional arc—extending rods available upon request; the black cable is fitted with a dimmer which can be used both to adjust the level of luminous intensity gradually or as the ON/OFF switch.