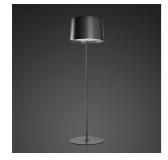

## DESCRIPTION

The elastic and coloured graphic appeal of Twiggy is an unmistakable sign in space, an exemplary marriage between the designer's eclectic creativity and Foscarini's research in the field of materials and technologies. Suspended on a detachable rod made of composite material, flexible like a fishing rod, heightadjustable using a system of counterweights, Twiggy is a simple and genius idea, which has become an Foscarini icon and awarded outstanding success among both the public and the critics. The diffuser guarantees direct lighting in the area underneath the lamp and - thanks to the transparency of the upper protection disk- diffuses a cosy ambient light. This lighting emotion is also vouched by Led version – affording high energy efficiency levels and durability completely re-engineered in terms of lighting technology especially to ensure the same intensity, diffusion and temperature as the light produced by the original version.

#### COLORS

Black, Greige, Indigo, Crimson, White, Be Colour! 01, Be Colour! 02, Be Colour! 03, Be Colour! 04 technical details

Floor lamp with direct and indirect light. Diffuser and rod made of fibreglass—based composite material and liquid coated. Translucent polycarbonate upper diffuser disc, PMMA lower diffuser disc with polyprismatic internal surface. Epoxy powder coated metal round base. Supplied with 4 counter—weights to be inserted in the purpose—provided seat above the diffuser to adjust its height. For LED version the circuit boards were purpose—designed by Foscarini, to achieve a superior level of color rendering (CRI) and retaining the same colour temperature as a halogen light source (Kelvin). The two LED circuit boards are installed on an aluminium disc that acts as a dissipator, and the upper board is protected by a small PMMA disc. Additional arc—extending rods available upon request; the black cable is fitted with a dimmer which can be used both to adjust the level of luminous intensity gradually or as the ON/OFF switch.