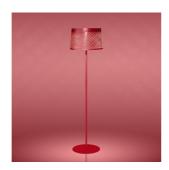

## DESCRIPTION

The elastic and coloured graphic appeal of Twiggy is an unmistakable sign in space, an exemplary marriage between the designer's eclectic creativity and Foscarini's research in the field of materials and technologies. Suspended on a detachable rod made of composite material, flexible like a fishing rod, heightadjustable using a system of counterweights, Twiggy is a simple and genius idea, which has become an Foscarini icon and awarded outstanding success among both the public and the critics. The diffuser guarantees direct lighting in the area underneath the lamp and - thanks to the transparency of the upper protection disk- diffuses a cosy ambient light. This lighting emotion is also vouched by Led version – affording high energy efficiency levels and durability completely re-engineered in terms of lighting technology especially to ensure the same intensity, diffusion and temperature as the light produced by the original version.

#### COLORS

Black, Greige, Indigo, Crimson, White, Be Colour! 01, Be Colour! 02, Be Colour! 03, Be Colour! 04 technical details

Floor lamp with direct and indirect light. Diffuser and rod made of fibreglass—based composite material and liquid coated. Translucent polycarbonate upper diffuser disc, PMMA lower diffuser disc with polyprismatic internal surface. Epoxy powder coated metal round base. Supplied with 4 counter—weights to be inserted in the purpose—provided seat above the diffuser to adjust its height. For LED version the circuit boards were purpose—designed by Foscarini, to achieve a superior level of color rendering (CRI) and retaining the same colour temperature as a halogen light source (Kelvin). The two LED circuit boards are installed on an aluminium disc that acts as a dissipator, and the upper board is protected by a small PMMA disc. Additional arc—extending rods available upon request; the black cable is fitted with a dimmer which can be used both to adjust the level of luminous intensity gradually or as the ON/OFF switch.