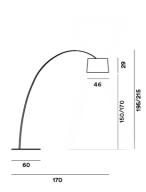

#### COLORS

Black, Greige, Indigo, Crimson, White, Be Colour! 01, Be Colour! 02, Be Colour! 03, Be Colour! 04 technical details

Floor lamp with direct and indirect light. Diffuser and rod made of fibreglass—based composite material and liquid coated. Translucent polycarbonate upper diffuser disc, PMMA lower diffuser disc with polyprismatic internal surface. Epoxy powder coated metal round base. Supplied with 4 counter—weights to be inserted in the purpose—provided seat above the diffuser to adjust its height. For LED version the circuit boards were purpose—designed by Foscarini, to achieve a superior level of color rendering (CRI) and retaining the same colour temperature as a halogen light source (Kelvin). The two LED circuit boards are installed on an aluminium disc that acts as a dissipator, and the upper board is protected by a small PMMA disc. Additional arc—extending rods available upon request; the black cable is fitted with a dimmer which can be used both to adjust the level of luminous intensity gradually or as the ON/OFF switch.

### Twiggy

SCHEMATIC & LIGHT EMISSION

MATERIAL

Coated fiberglass-based composite material, PMMA, polycarbonate, coated metal and aluminium (LED)

COLORS

ACCESSORIES

Twiggy

LIGHT SOURCE