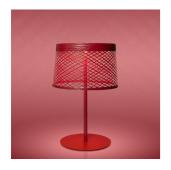

## DESCRIPTION

The elastic and coloured graphic appeal of Twiggy is an unmistakable sign in space, an exemplary marriage between the designer's eclectic creativity and Foscarini's research in the field of materials and technologies. Suspended on a detachable rod made of composite material, flexible like a fishing rod, heightadjustable using a system of counterweights, Twiggy is a simple and genius idea, which has become an Foscarini icon and awarded outstanding success among both the public and the critics. The diffuser guarantees direct lighting in the area underneath the lamp and - thanks to the transparency of the upper protection disk- diffuses a cosy ambient light. This lighting emotion is also vouched by Led version – affording high energy efficiency levels and durability completely re-engineered in terms of lighting technology especially to ensure the same intensity, diffusion and temperature as the light produced by the original version.

#### COLORS

Black, Greige, Indigo, Crimson, White, Be Colour! 01, Be Colour! 02, Be Colour! 03, Be Colour! 04 technical details

Floor lamp with direct and indirect light. Diffuser and rod made of fibreglass—based composite material and liquid coated. Translucent polycarbonate upper diffuser disc, PMMA lower diffuser disc with polyprismatic internal surface. Epoxy powder coated metal round base. Supplied with 4 counter—weights to be inserted in the purpose—provided seat above the diffuser to adjust its height. For LED version the circuit boards were purpose—designed by Foscarini, to achieve a superior level of color rendering (CRI) and retaining the same colour temperature as a halogen light source (Kelvin). The two LED circuit boards are installed on an aluminium disc that acts as a dissipator, and the upper board is protected by a small PMMA disc. Additional arc—extending rods available upon request; the black cable is fitted with a dimmer which can be used both to adjust the level of luminous intensity gradually or as the ON/OFF switch.