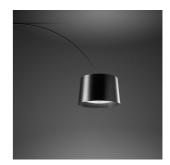

## DESCRIPTION

The elastic and coloured graphic appeal of Twiggy is an unmistakable sign in space, an exemplary marriage between the designer's eclectic creativity and Foscarini's research in the field of materials and technologies. Suspended on a detachable rod made of composite material, flexible like a fishing rod, heightadjustable using a system of counterweights, Twiggy is a simple and genius idea, which has become an Foscarini icon and awarded outstanding success among both the public and the critics. The diffuser guarantees direct lighting in the area underneath the lamp and - thanks to the transparency of the upper protection disk- diffuses a cosy ambient light. This lighting emotion is also vouched by Led version – affording high energy efficiency levels and durability completely re-engineered in terms of lighting technology especially to ensure the same intensity, diffusion and temperature as the light produced by the original version.

#### MATERIALS

Coated fiberglass-based composite material, PMMA, polycarbonate, coated metal and aluminium (LED)

#### COLORS

Black, Greige, Indigo, Crimson, White, Be Colour! 01, Be Colour! 02, Be Colour! 03, Be Colour! 04 technical details

Floor lamp with direct and indirect light. Diffuser and rod made of fibreglass—based composite material and liquid coated. Translucent polycarbonate upper diffuser disc, PMMA lower diffuser disc with polyprismatic internal surface. Epoxy powder coated metal round base. Supplied with 4 counter—weights to be inserted in the purpose—provided seat above the diffuser to adjust its height. For LED version the circuit boards were purpose—designed by Foscarini, to achieve a superior level of color rendering (CRI) and retaining the same colour temperature as a halogen light source (Kelvin). The two LED circuit boards are installed on an aluminium disc that acts as a dissipator, and the upper board is protected by a small PMMA disc. Additional arc—extending rods available upon request; the black cable is fitted with a dimmer which can be used both to adjust the level of luminous intensity gradually or as the ON/OFF switch.