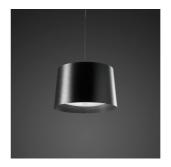

## DESCRIPTION

The elastic and coloured graphic appeal of Twiggy is an unmistakable sign in space, an exemplary marriage between the designer's eclectic creativity and Foscarini's research in the field of materials and technologies. Suspended on a detachable rod made of composite material, flexible like a fishing rod, heightadjustable using a system of counterweights, Twiggy is a simple and genius idea, which has become an Foscarini icon and awarded outstanding success among both the public and the critics. The diffuser guarantees direct lighting in the area underneath the lamp and - thanks to the transparency of the upper protection disk- diffuses a cosy ambient light. This lighting emotion is also vouched by Led version – affording high energy efficiency levels and durability completely re-engineered in terms of lighting technology especially to ensure the same intensity, diffusion and temperature as the light produced by the original version.

#### MATERIALS

Coated fiberglass-based composite material, PMMA, polycarbonate, coated metal and aluminium (LED)

#### COLORS

Black, Greige, Indigo, Crimson, White, Be Colour! 01, Be Colour! 02, Be Colour! 03, Be Colour! 04 technical details

Floor lamp with direct and indirect light. Diffuser and rod made of fibreglass—based composite material and liquid coated. Translucent polycarbonate upper diffuser disc, PMMA lower diffuser disc with polyprismatic internal surface. Epoxy powder coated metal round base. Supplied with 4 counter—weights to be inserted in the purpose—provided seat above the diffuser to adjust its height. For LED version the circuit boards were purpose—designed by Foscarini, to achieve a superior level of color rendering (CRI) and retaining the same colour temperature as a halogen light source (Kelvin). The two LED circuit boards are installed on an aluminium disc that acts as a dissipator, and the upper board is protected by a small PMMA disc. Additional arc—extending rods available upon request; the black cable is fitted with a dimmer which can be used both to adjust the level of luminous intensity gradually or as the ON/OFF switch.