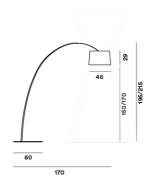

#### COLORS

Black, Greige, Indigo, Crimson, White, Be Colour! 01, Be Colour! 02, Be Colour! 03, Be Colour! 04 technical details

Floor lamp with direct and indirect light. Diffuser and rod made of fibreglass—based composite material and liquid coated. Translucent polycarbonate upper diffuser disc, PMMA lower diffuser disc with polyprismatic internal surface. Epoxy powder coated metal round base. Supplied with 4 counter—weights to be inserted in the purpose—provided seat above the diffuser to adjust its height. For LED version the circuit boards were purpose—designed by Foscarini, to achieve a superior level of color rendering (CRI) and retaining the same colour temperature as a halogen light source (Kelvin). The two LED circuit boards are installed on an aluminium disc that acts as a dissipator, and the upper board is protected by a small PMMA disc. Additional arc—extending rods available upon request; the black cable is fitted with a dimmer which can be used both to adjust the level of luminous intensity gradually or as the ON/OFF switch.

### Twiggy

SCHEMATIC & LIGHT EMISSION

MATERIAL

Coated fiberglass-based composite material, PMMA, polycarbonate, coated metal and aluminium (LED)

COLORS

ACCESSORIES

Twiggy

LIGHT SOURCE