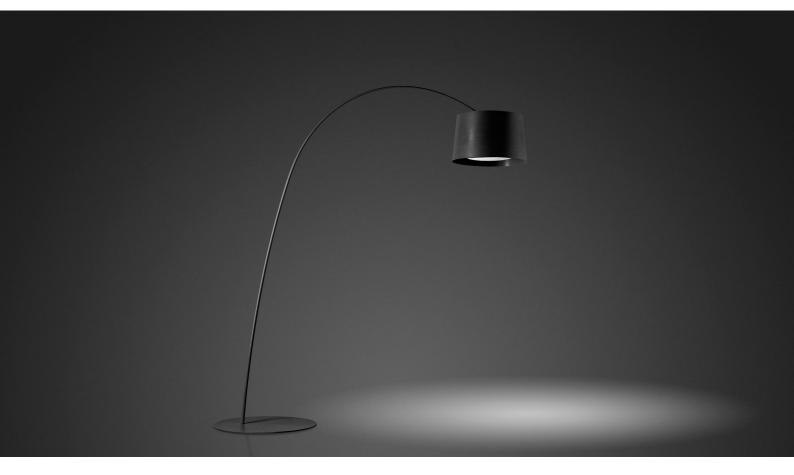

## DESCRIPTION

The elastic and coloured graphic appeal of Twiggy is an unmistakable sign in space, an exemplary marriage between the designer's eclectic creativity and Foscarini's research in the field of materials and technologies. Suspended on a detachable rod made of composite material, flexible like a fishing rod, heightadjustable using a system of counterweights, Twiggy is a simple and genius idea, which has become an Foscarini icon and awarded outstanding success among both the public and the critics. The diffuser guarantees direct lighting in the area underneath the lamp and - thanks to the transparency of the upper protection disk- diffuses a cosy ambient light. This lighting emotion is also vouched by Led version – affording high energy efficiency levels and durability completely re-engineered in terms of lighting technology especially to ensure the same intensity, diffusion and temperature as the light produced by the original version.

#### COLORS

Black, Greige, Indigo, Crimson, White, Be Colour! 01, Be Colour! 02, Be Colour! 03, Be Colour! 04 technical details

Floor lamp with direct and indirect light. Diffuser and rod made of fibreglass—based composite material and liquid coated. Translucent polycarbonate upper diffuser disc, PMMA lower diffuser disc with polyprismatic internal surface. Epoxy powder coated metal round base. Supplied with 4 counter—weights to be inserted in the purpose—provided seat above the diffuser to adjust its height. For LED version the circuit boards were purpose—designed by Foscarini, to achieve a superior level of color rendering (CRI) and retaining the same colour temperature as a halogen light source (Kelvin). The two LED circuit boards are installed on an aluminium disc that acts as a dissipator, and the upper board is protected by a small PMMA disc. Additional arc—extending rods available upon request; the black cable is fitted with a dimmer which can be used both to adjust the level of luminous intensity gradually or as the ON/OFF switch.