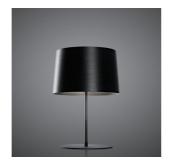

## DESCRIPTION

The elastic and coloured graphic appeal of Twiggy is an unmistakable sign in space, an exemplary marriage between the designer's eclectic creativity and Foscarini's research in the field of materials and technologies. Suspended on a detachable rod made of composite material, flexible like a fishing rod, heightadjustable using a system of counterweights, Twiggy is a simple and genius idea, which has become an Foscarini icon and awarded outstanding success among both the public and the critics. The diffuser guarantees direct lighting in the area underneath the lamp and - thanks to the transparency of the upper protection disk- diffuses a cosy ambient light. This lighting emotion is also vouched by Led version – affording high energy efficiency levels and durability completely re-engineered in terms of lighting technology especially to ensure the same intensity, diffusion and temperature as the light produced by the original version.

#### MATERIALS

Coated fiberglass-based composite material, PMMA, polycarbonate, coated metal and aluminium (LED)

#### COLORS

Black, Greige, Indigo, Crimson, White, Be Colour! 01, Be Colour! 02, Be Colour! 03, Be Colour! 04 technical details

Floor lamp with direct and indirect light. Diffuser and rod made of fibreglass—based composite material and liquid coated. Translucent polycarbonate upper diffuser disc, PMMA lower diffuser disc with polyprismatic internal surface. Epoxy powder coated metal round base. Supplied with 4 counter—weights to be inserted in the purpose—provided seat above the diffuser to adjust its height. For LED version the circuit boards were purpose—designed by Foscarini, to achieve a superior level of color rendering (CRI) and retaining the same colour temperature as a halogen light source (Kelvin). The two LED circuit boards are installed on an aluminium disc that acts as a dissipator, and the upper board is protected by a small PMMA disc. Additional arc—extending rods available upon request; the black cable is fitted with a dimmer which can be used both to adjust the level of luminous intensity gradually or as the ON/OFF switch.