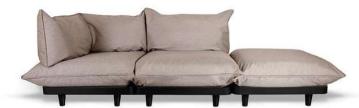

Paletti's secret is in its modularity.

Offering lots of place, this lounge concept gives a modular twist to enjoy the good life with more people than you might expect.







# PALETTI MODULAR COUCH SYSTEM



# PALETTI HIGH END MATERIALS

## FATBOY USED AS MUCH RECYCLED MATERIALS AS POSSIBLE!

- The baseframe contains recycled plastics
- The backrest filling is made of chopped foam which is leftover material from foam cutting

The other parts are made from premium and durable materials to make sure the products last as long as possible in outdoor environments.



### Backrest filling:

Chopped foam backrest filling

#### Backrestframe:

Galvanized steel tube to avoid corrosion, with high end powdercoating finish

### Seating interior:

Hybrid foam SG 35 Polyether/Soft foam

#### Seat and backrest fabrics:

Sunbrella fabric with TPU coating (to make it water resistant). Color fastnest: Grade 8 Water and dirt repellent

#### Base:

Contains Recycled PP

# PAL