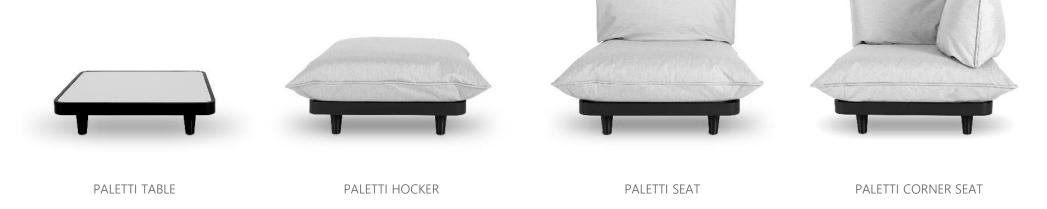

AS POSSIBLE!

- The baseframe contains recycled plastics
- The backrest filling is made of chopped foam which is leftover material from foam cutting

The other parts are made from premium and durable materials to make sure the products last as long as possible in outdoor environments.



### Backrest filling:

Chopped foam backrest filling

#### Backrestframe:

Galvanized steel tube to avoid corrosion, with high end powdercoating finish

### Seating interior:

Hybrid foam SG 35 Polyether/Soft foam

#### Seat and backrest fabrics:

Sunbrella fabric with TPU coating (to make it water resistant). Color fastnest: Grade 8 Water and dirt repellent

#### Base:

Contains Recycled PP

# PALETTI RED CONNECTORS & ADJUSTABLE FLOOR GLIDES



# PALETTI MODULES



# PALETTI MODULES



# PALETTI MODULES