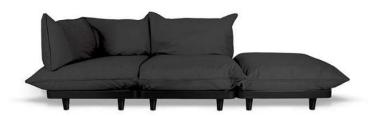

Paletti's secret is in its modularity.

Offering lots of place, this lounge concept gives a modular twist to enjoy the good life with more people than you might expect.







# PALETTI MODULAR COUCH SYSTEM



# PALETTI HIGH END MATERIALS

## FATBOY USED AS MUCH RECYCLED MATERIALS AS POSSIBLE!

- The baseframe contains recycled plastics
- The backrest filling is made of chopped foam which is leftover material from foam cutting

The other parts are made from premium and durable materials to make sure the products last as long as possible in outdoor environments.



### Backrest filling:

Chopped foam backrest filling

#### Backrestframe:

Galvanized steel tube to avoid corrosion, with high end powdercoating finish

### Seating interior:

Hybrid foam SG 35 Polyether/Soft foam

#### Seat and backrest fabrics:

Sunbrella fabric with TPU coating (to make it water resistant). Color fastnest: Grade 8 Water and dirt repellent

#### Base:

Contains Recycled PP

# P