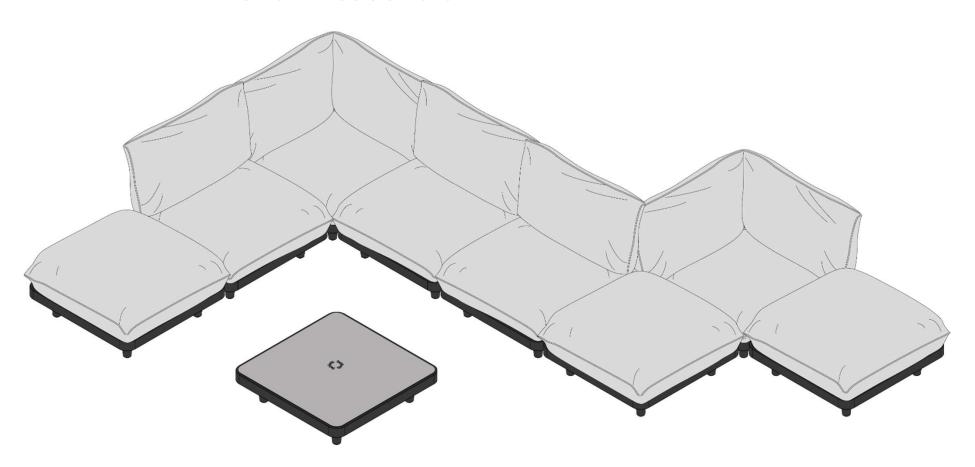

Paletti's secret is in its modularity.

Offering lots of place, this lounge concept gives a modular twist to enjoy the good life with more people than you might expect.

# PALETTI MODULAR COUCH SYSTEM