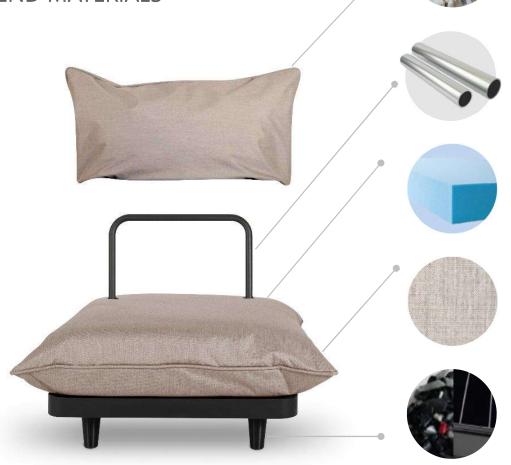

# PALETTI HIGH END MATERIALS

## FATBOY USED AS MUCH RECYCLED MATERIALS AS POSSIBLE!

- The baseframe contains recycled plastics
- The backrest filling is made of chopped foam which is leftover material from foam cutting

The other parts are made from premium and durable materials to make sure the products last as long as possible in outdoor environments.

### Backrest filling:

Chopped foam backrest filling

#### Backrestframe:

Galvanized steel tube to avoid corrosion, with high end powdercoating finish

### Seating interior:

Hybrid foam SG 35 Polyether/Soft foam

#### Seat and backrest fabrics:

Sunbrella fabric with TPU coating (to make it water resistant). Color fastnest: Grade 8 Water and dirt repellent

#### Base:

Contains Recycled PP