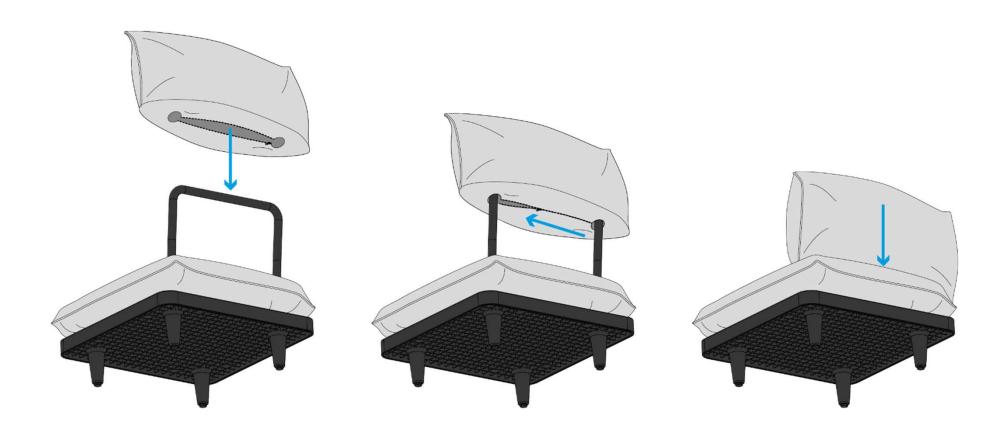

# PALETTI MODULAR COUCH SYSTEM

#### Backrestframe:

Galvanized steel tube to avoid corrosion, with high end powdercoating finish