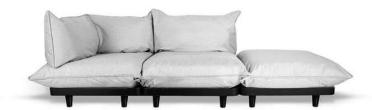

Paletti's secret is in its modularity.

Offering lots of place, this lounge concept gives a modular twist to enjoy the good life with more people than you might expect.







# PALETTI MODULAR COUCH SYSTEM



# PALETTI HIGH END MATERIALS

## FATBOY USED AS MUCH RECYCLED MATERIALS AS POSSIBLE!

- The baseframe contains recycled plastics
- The backrest filling is made of chopped foam which is leftover material from foam cutting

The other parts are made from premium and durable materials to make sure the products last as long as possible in outdoor environments.



### Backrest filling:

Chopped foam backrest filling

#### Backrestframe:

Galvanized steel tube to avoid corrosion, with high end powdercoating finish

### Seating interior:

Hybrid foam SG 35 Polyether/Soft foam

#### Seat and backrest fabrics:

Sunbrella fabric with TPU coating (to make it water resistant). Color fastnest: Grade 8 Water and dirt repellent

#### Base:

Contains Recycled PP

# PALET