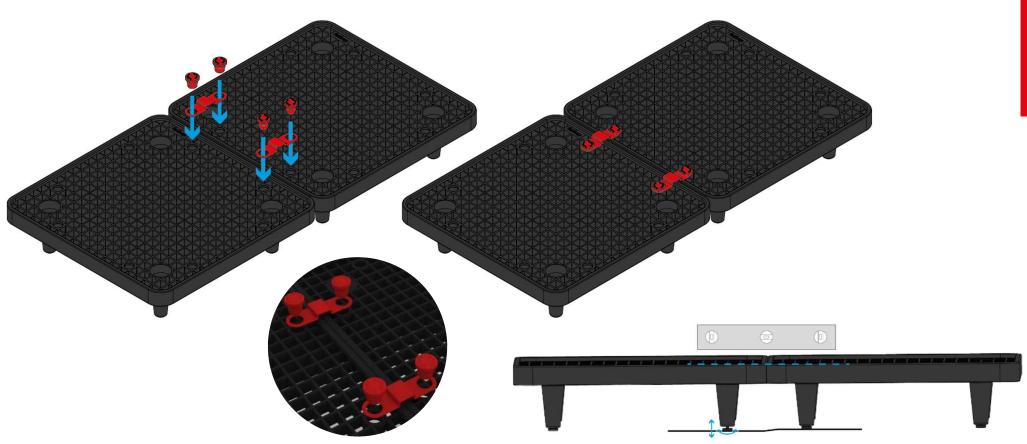

HIGH END MATERIALS

## FATBOY USED AS MUCH RECYCLED MATERIALS AS POSSIBLE!

- The baseframe contains recycled plastics
- The backrest filling is made of chopped foam which is leftover material from foam cutting

The other parts are made from premium and durable materials to make sure the products last as long as possible in outdoor environments.



### Backrest filling:

Chopped foam backrest filling

#### Backrestframe:

Galvanized steel tube to avoid corrosion, with high end powdercoating finish

### Seating interior:

Hybrid foam SG 35 Polyether/Soft foam

#### Seat and backrest fabrics:

Sunbrella fabric with TPU coating (to make it water resistant). Color fastnest: Grade 8 Water and dirt repellent

#### Base:

Contains Recycled PP

# PALETTI RED CONNECTORS & ADJUSTABLE FLOOR GLIDES



# PALETTI MODULES



# PALETTI MODULES



# PALETTI MODULES