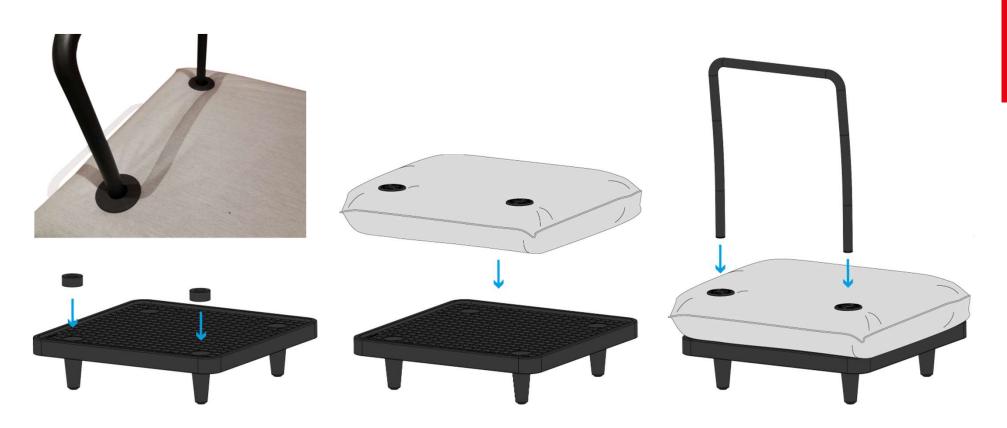

## FATBOY USED AS MUCH RECYCLED MATERIALS AS POSSIBLE!

- The baseframe contains recycled plastics
- The backrest filling is made of chopped foam which is leftover material from foam cutting

The other parts are made from premium and durable materials to make sure the products last as long as possible in outdoor environments.



### Backrest filling:

Chopped foam backrest filling

#### Backrestframe:

Galvanized steel tube to avoid corrosion, with high end powdercoating finish

### Seating interior:

Hybrid foam SG 35 Polyether/Soft foam

#### Seat and backrest fabrics:

Sunbrella fabric with TPU coating (to make it water resistant). Color fastnest: Grade 8 Water and dirt repellent

#### Base:

Contains Recycled PP

# PALETTI RED CONNECTORS & ADJUSTABLE FLOOR GLIDES



# PALETTI MODULES



# PALETTI MODULES



# PALETTI MODULES