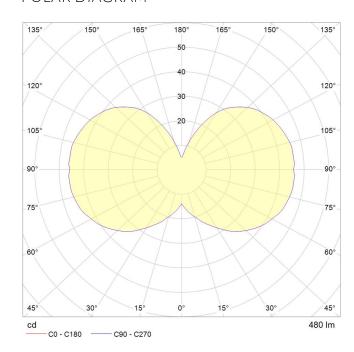

Warm up time: Instant Warranty: 3 years

Input Voltage: 220-240V, 50/60Hz



### **BULB DIMENSIONS**

75 x 112 mm (Width x Length)

### **PERFORMANCE**

| CRI (colour rendering index)   | 95            |
|--------------------------------|---------------|
| Lamp lumen output              | 480lm         |
| Flicker                        | <5%           |
| Lumens per circuit watt (LM/W) | 80lm/W        |
| Lifetime (TM-21) (hours)       | 15,000hrs     |
| Colour Temperature             | 2000K - 2800K |
| Power factor                   | 0.9           |

# **DIMMING**

Dimmable: Yes

Dimming type: Leading or trailing edge dimmer Recommended EU Dimmer: Varilight - V-pro

A full list of compatible dimmers is available on our website:

www.tala.co.uk/recommended-dimmers/

# POLAR DIAGRAM



# IES/LDT FILE

Available upon request.

EAN UK:5060400152940