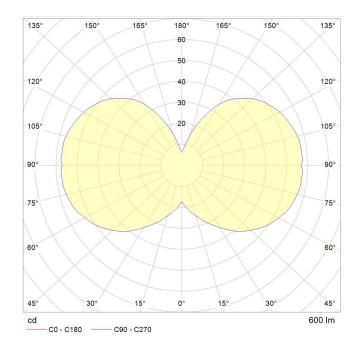

o 40°C Warm up time: Instant Warranty: 3 years Input Voltage: 220-240V, 50/60Hz

# **BULB DIMENSIONS**

100 x 137 mm (Width x Length)

### PERFORMANCE

| CRI (colour rendering index)   | 95            |
|--------------------------------|---------------|
| Lamp lumen output              | 600lm         |
| Flicker                        | <5%           |
| Lumens per circuit watt (LM/W) | 86lm/W        |
| Lifetime (TM-21) (hours)       | 15,000hrs     |
| Colour Temperature             | 2000K - 2800K |
| Power factor                   | 0.9           |

#### DIMMING

#### Dimmable: Yes

Dimming type: Leading or trailing edge dimmer Recommended EU Dimmer: Varilight - V-pro A full list of compatible dimmers is available on our website: www.tala.co.uk/recommended-dimmers/

## POLAR DIAGRAM



#### **IES/LDT FILE**

Available upon request.

EAN UK: 5060400152858



www.tala.co.uk | hello@tala.co.uk | +44 (0) 20 3026 3246

Specification subject to change without notice. Refer to our website for the most recent product documentation.





DIM TO WARM